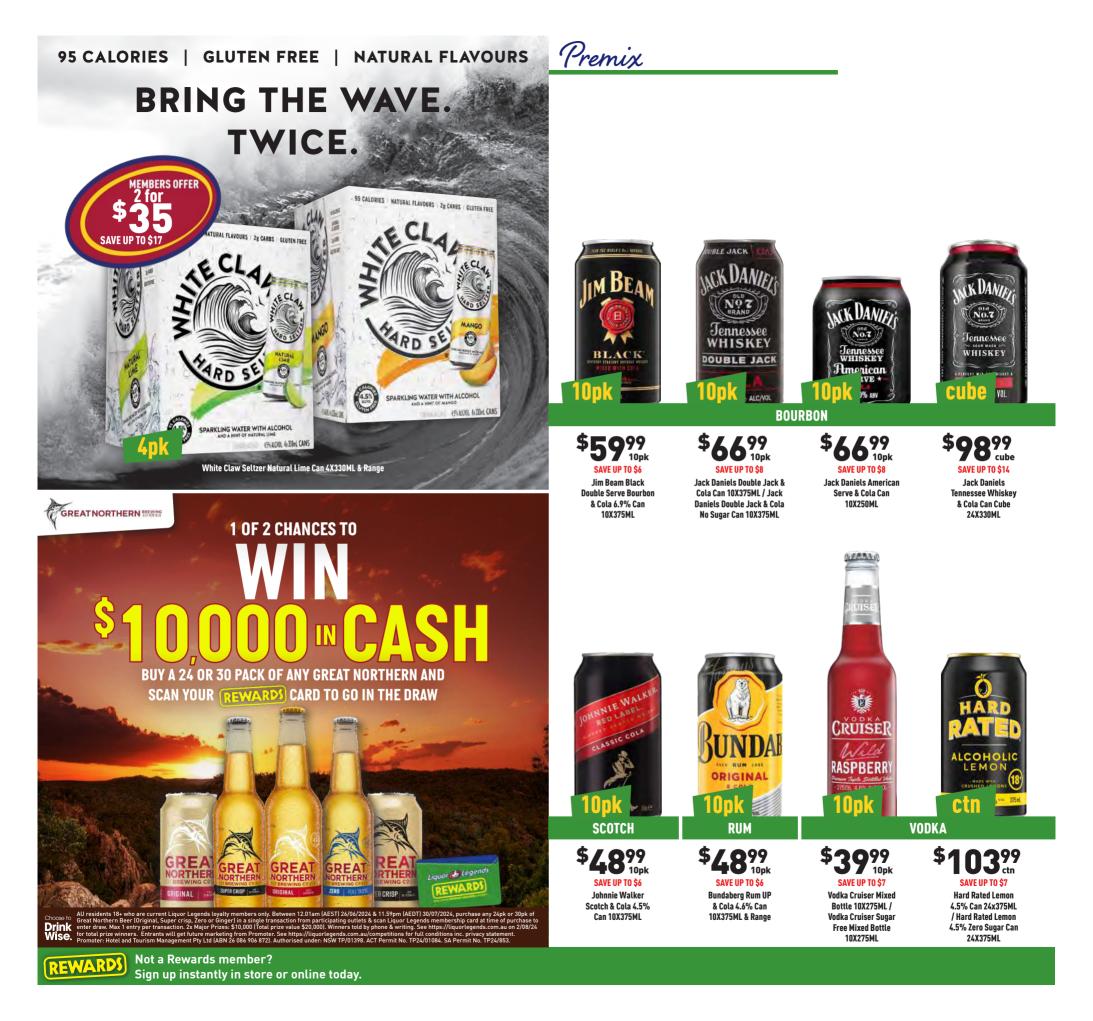

## reward yourself

See Inside For More Legendary Offers! WIN \$10,000 Cash with Great Northern! WIN a trip to Queenstown with Canadian Club! WIN 1 of 3 E-Bikes with Stone and Wood!

SPECIALS AVAILABLE FROM WEDNESDAY 26 JUNE TO TUESDAY 30 JULY. WHILE STOCKS LAST.