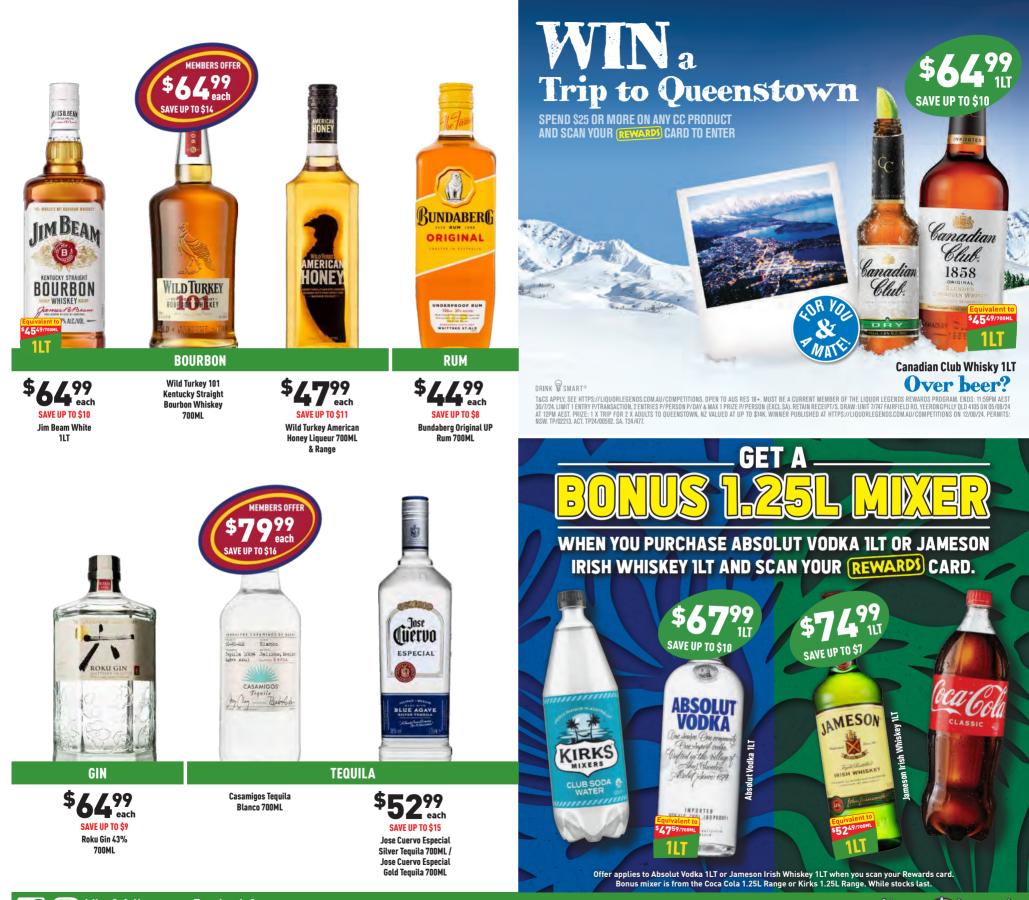

## Pairs well with fish THE PLANET

Blanc 1LT & Range

AVE UP TO

GET A RONUS 102-4202 RRANDED OLAMBIC COOLER RAG\* (in) SINGLET<sup>Q</sup>N 12 YEARS OLD Delicious & Refreshing SOFT DRINK SCOTCH \$56% each \$999 \$**44**99 \$6499 each WK DAWA MAKE IT each SAVE UP TO \$3 **SAVE UP TO \$8 SAVE UP TO \$8** SAVE UP TO \$13 Coca Cola Can Johnnie Walker Black Johnnie Walker Red **Singleton Dufftown** 6X250ML Label 12YO Blended Label Blended Scotch Speyside 12Yo 700ML Scotch Whisky 700ML Whisky 700ML \* When you nurchase any of the Coca-Cola 6x250MI Varietals. Drink Wise. org.au While Stocks Last. MEMBERS OFFE 099 • eact SAVE UP TO \$10 SMIRND Æ AHLU Nº21 COFFE QUEUR ORIGINAL GREY GCOS VODKA FRAME VODKA LIQUEURS \$36% each Grey Goose Vodka 4499 each 3899 each 700ML SAVE UP TO \$7 SAVE UP TO \$6 SAVE UP TO \$3 Smirnoff Red Vodka **Baileys Irish Cream** Kahlua Liqueur