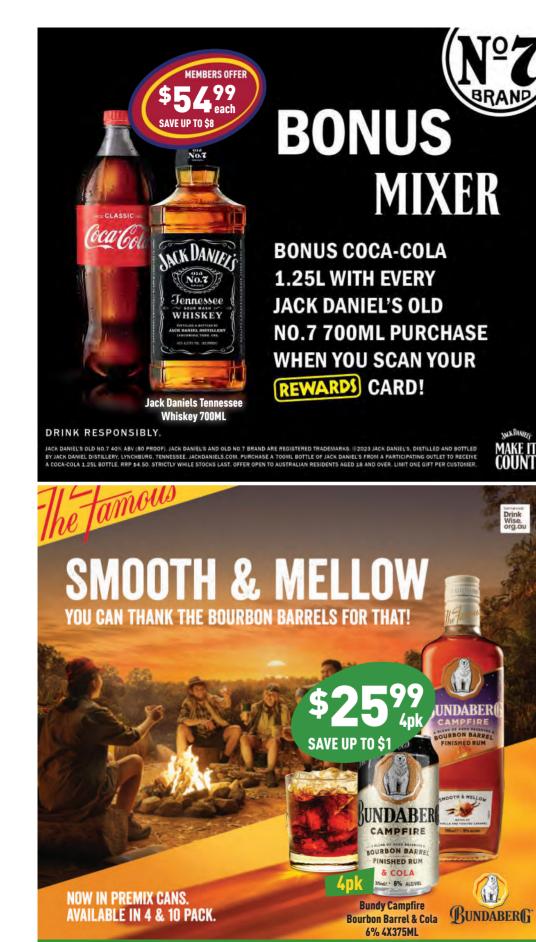

## Pairs well with fish THE PLANET

Blanc 1LT & Range

AVE UP TO

GET A RONUS 102-4202 RRANDED OLAMBIC COOLER RAG\* (in) SINGLET<sup>Q</sup>N 12 YEARS OLD Delicious & Refreshing SOFT DRINK SCOTCH \$56% each \$999 \$**44**99 \$6499 each WK DAWA MAKE IT each SAVE UP TO \$3 **SAVE UP TO \$8 SAVE UP TO \$8** SAVE UP TO \$13 Coca Cola Can Johnnie Walker Black Johnnie Walker Red **Singleton Dufftown** 6X250ML Label 12YO Blended Label Blended Scotch Speyside 12Yo 700ML Scotch Whisky 700ML Whisky 700ML \* When you nurchase any of the Coca-Cola 6x250MI Varietals. Drink Wise. org.au While Stocks Last. MEMBERS OFFE 099 • eact SAVE UP TO \$10 SMIRND Æ AHLU Nº21 COFFE QUEUR ORIGINAL GREY GCOS VODKA FRAME VODKA LIQUEURS \$36% each Grey Goose Vodka 4499 each 3899 each 700ML SAVE UP TO \$7 SAVE UP TO \$6 SAVE UP TO \$3 Smirnoff Red Vodka **Baileys Irish Cream** Kahlua Liqueur