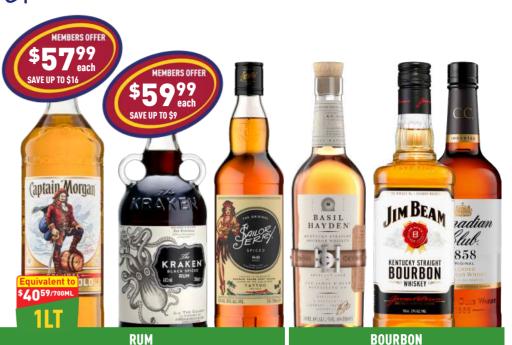

Captain Morgan **Original Spiced** Gold 1LT

**Kraken Spiced Rum** 700ML / Kraken **Roast Coffee Spiced** Rum 700ML

SAVE UP TO \$10

Sailor Jerry Spiced

\$4599 \$6199 each SAVE UP TO \$12

Basil Hayden Bourbon 700ML

Jim Beam White 700ML / Canadian Club Whisky 700ML

**Grants Triple** Wood Blended Scotch Whisky 700MI

Chivas Regal 12 Year Old Blended Scotch Whisky 700ML

\$5299 each SAVE UP TO \$8

**SCOTCH** 

Dimple 12 Year Old **Blended Scotch** Whisky 700ML