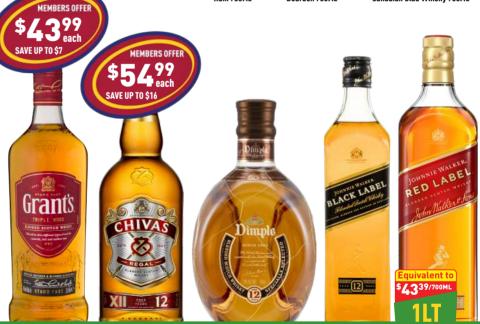

Jim Beam White 700ML / Canadian Club Whisky 700ML

**Grants Triple** Wood Blended Scotch Whisky 700MI

Chivas Regal 12 Year Old Blended Scotch Whisky 700ML

\$5299 each SAVE UP TO \$8

**SCOTCH** 

Dimple 12 Year Old **Blended Scotch** Whisky 700ML

SAVE UP TO \$21

Johnnie Walker Black Label 12YO Blended Scotch Whisky 700ML

each

Johnnie Walker Red **Label Blended Scotch** Whisky 1LT

Not a Rewards member? Sign up instantly in store or online today.

\$7899 each **SAVE UP TO \$11** 