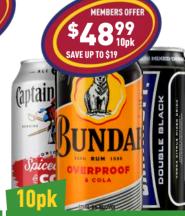

Over beer?

**SCOTCH** 

SAVE UP TO \$5

Johnnie Walker Scotch & Cola Can Cube 24X375ML

Jim Beam White Label Bourbon & Cola Can 10X375ML & Range

**BOURBON** 

**ASSORTED** 

Captain Morgan 6% Rum & Cola Can 10x330ML / Bundaberg Rum OP & Cola 6% Can 10X375ML / Smirnoff Ice Double Black Can 10X375MI