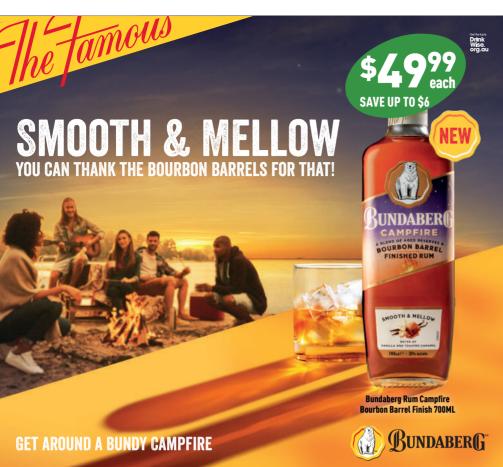

# Liquor Legends

reward yourself

See Inside For
More Legendary Offers!
NEW Bundaberg
Campfire Rum
GET Cash Back with
Smirnoff Vodka Soda
WIN a Darwin Adventure
with Great Norths

Member Offers available to Rewards Members only.