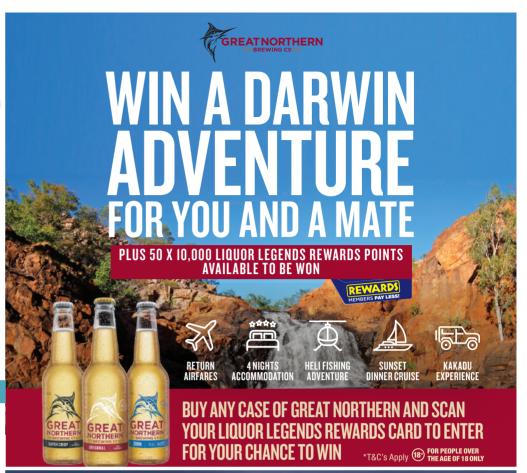

# Liquor Legends

reward yourself

See Inside For
More Legendary Offers!
NEW Bundaberg
Campfire Rum
GET Cash Back with
Smirnoff Vodka Soda
WIN a Darwin Adventure
with Great Norths

Member Offers available to Rewards Members only.