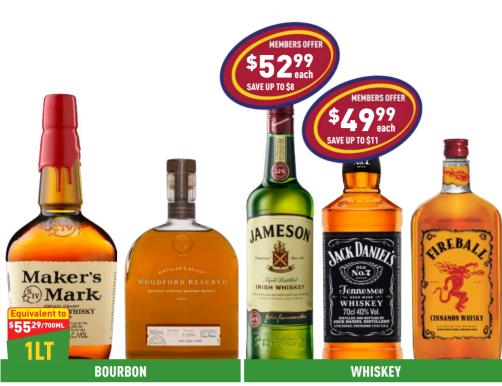

**Makers Mark Kentucky Straight Bourbon** Whisky 1LT

**Woodford Reserve Bourbon 700ML** 

Jameson Irish Whiskey 700ML

**Jack Daniels** Whiskey 700ML \$4999 each

Fireball Cinnamon Whisky 700ML

MEMBERS OFFER 5 each SAVE UP TO \$10 W SOMBAD