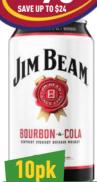

Over beer?

**SCOTCH** 

SAVE UP TO \$5

Johnnie Walker Scotch & Cola Can Cube 24X375ML

Jim Beam White Label Bourbon & Cola Can 10X375ML & Range

**BOURBON** 

**ASSORTED** 

Captain Morgan 6% Rum & Cola Can 10x330ML / Bundaberg Rum OP & Cola 6% Can 10X375ML / Smirnoff Ice Double Black Can 10X375MI