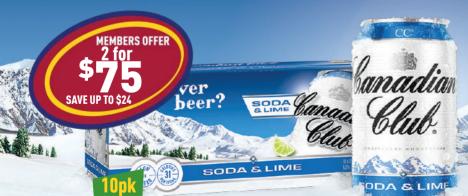

## BONUS CC Soda & Lime Can

WHEN YOU PURCHASE A CC SODA & LIME 10 PACK

Canadian Club Soda & Lime 4.8% Can 10X375ML

DRINK SMART®

WHILE STOCKS LAST (STRICTLY LIMITED TO 24 GIFTS PER STORE). OPEN TO AUS RES 18+. ENDS: 31/10/23 OR WHEN STOCKS OF GIFTS RUN OUT, WHICHEVER FIRST, LIMIT 1 CLAIM PER PERSON PER DAY.

Over beer?

**SCOTCH** 

SAVE UP TO \$5

Johnnie Walker Scotch & Cola Can Cube 24X375ML

Jim Beam White Label Bourbon & Cola Can 10X375ML & Range

**BOURBON** 

**ASSORTED** 

Captain Morgan 6% Rum & Cola Can 10x330ML / Bundaberg Rum OP & Cola 6% Can 10X375ML / Smirnoff Ice Double Black Can 10X375MI