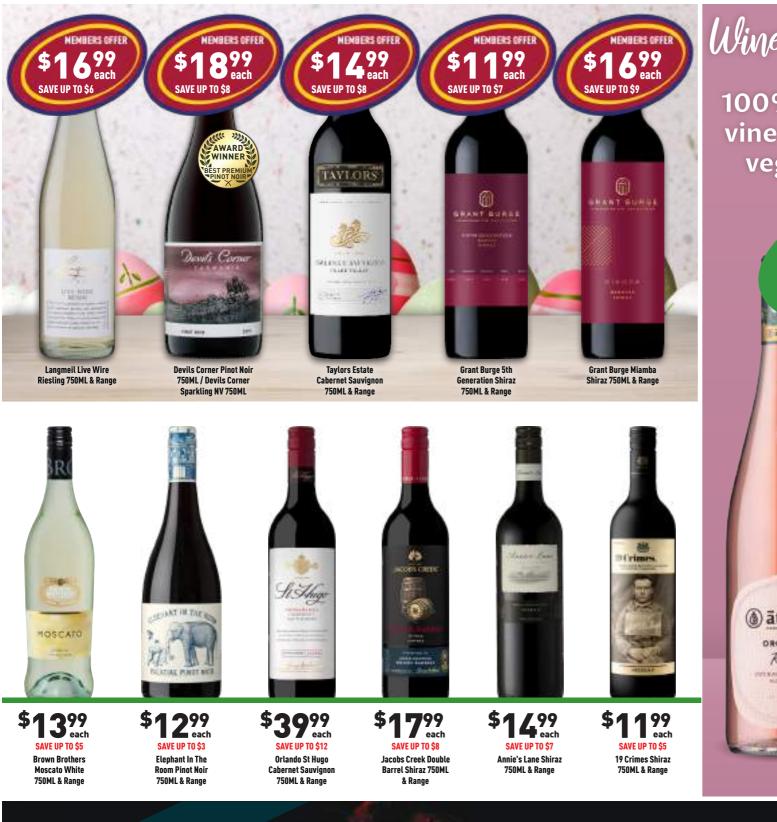

SPECIALS AVAILABLE FROM WEDNESDAY 23 MARCH TO TUESDAY 3 MAY. WHILE STOCKS LAST.



Not a Rewards member? Sign up instantly in store or online today.







Atmata Organic Rose 750ML & Range

<text>

Get the facts DrinkWise.org.au











B

**IN EVERY CASE** 

E,



AU residents 18+ only. Ends 11.59pm (AEST) 20/5/22. Max 5 entries per person. Max 1 entry per unique code. Keep original itemised receipt/s & unique code. Max 1 BCF Voucher used per BCF transaction & per person per day. BCF voucher to be redeemed on/before 30/9/22. Remaining voucher value will be lost. See www.greathorthern.com.au/promotions for Ts&Cs inc. privacy statement. Permits: ACT TP21/01991, SA

(18) FOR PEOPLE OVER THE AGE OF 18 ONLY

C Like & follow us on Facebook & Instagram for exclusive offers!

Bottle 24X330ML / Great Northern Zero Bottle 24X330ML

GREAT

NORTHERN

ZERO

ctn

**GREAT** NORTHERN



Your locally owned and operated bottle shop For more specials