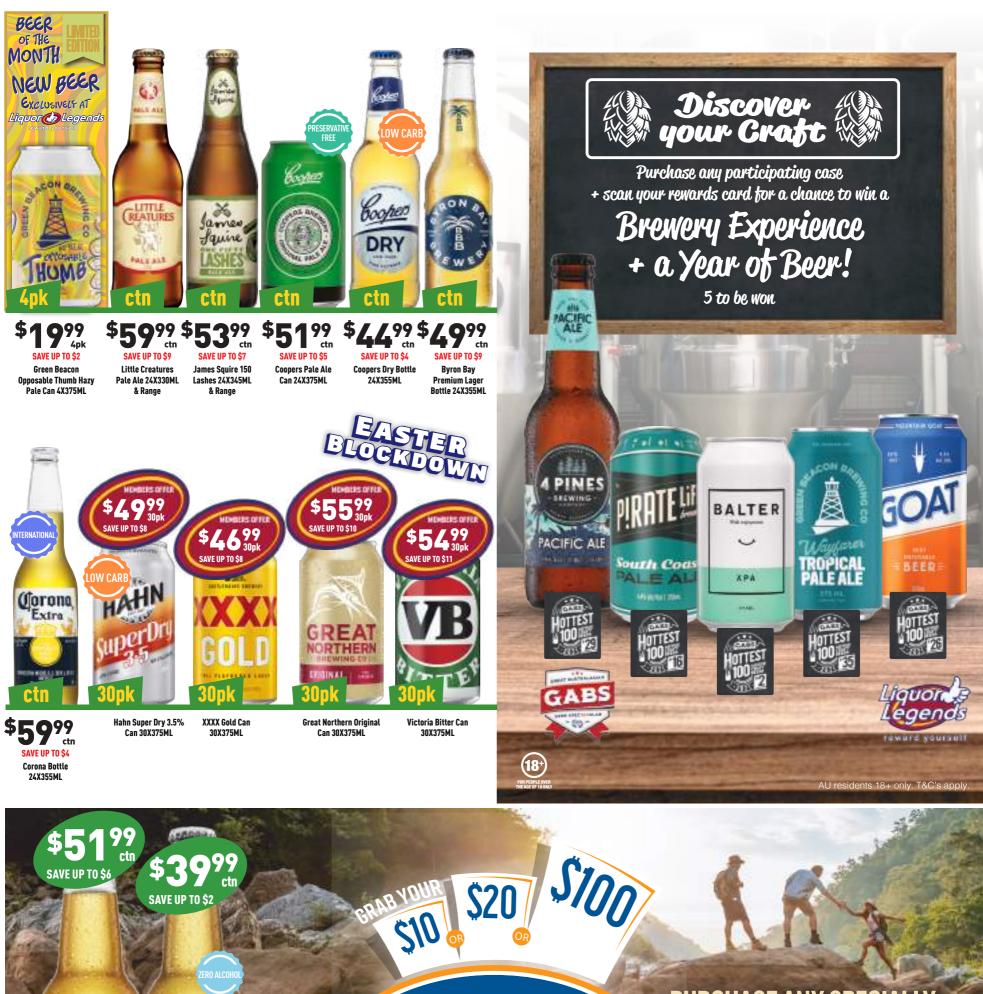

B

**IN EVERY CASE** 

E,

AU residents 18+ only. Ends 11.59pm (AEST) 20/5/22. Max 5 entries per person. Max 1 entry per unique code. Keep original itemised receipt/s & unique code. Max 1 BCF Voucher used per BCF transaction & per person per day. BCF voucher to be redeemed on/before 30/9/22. Remaining voucher value will be lost. See www.greathorthern.com.au/promotions for Ts&Cs inc. privacy statement. Permits: ACT TP21/01991, SA

(18) FOR PEOPLE OVER THE AGE OF 18 ONLY

C Like & follow us on Facebook & Instagram for exclusive offers!

Bottle 24X330ML / Great Northern Zero Bottle 24X330ML

GREAT

NORTHERN

ZERO

ctn

**GREAT** NORTHERN