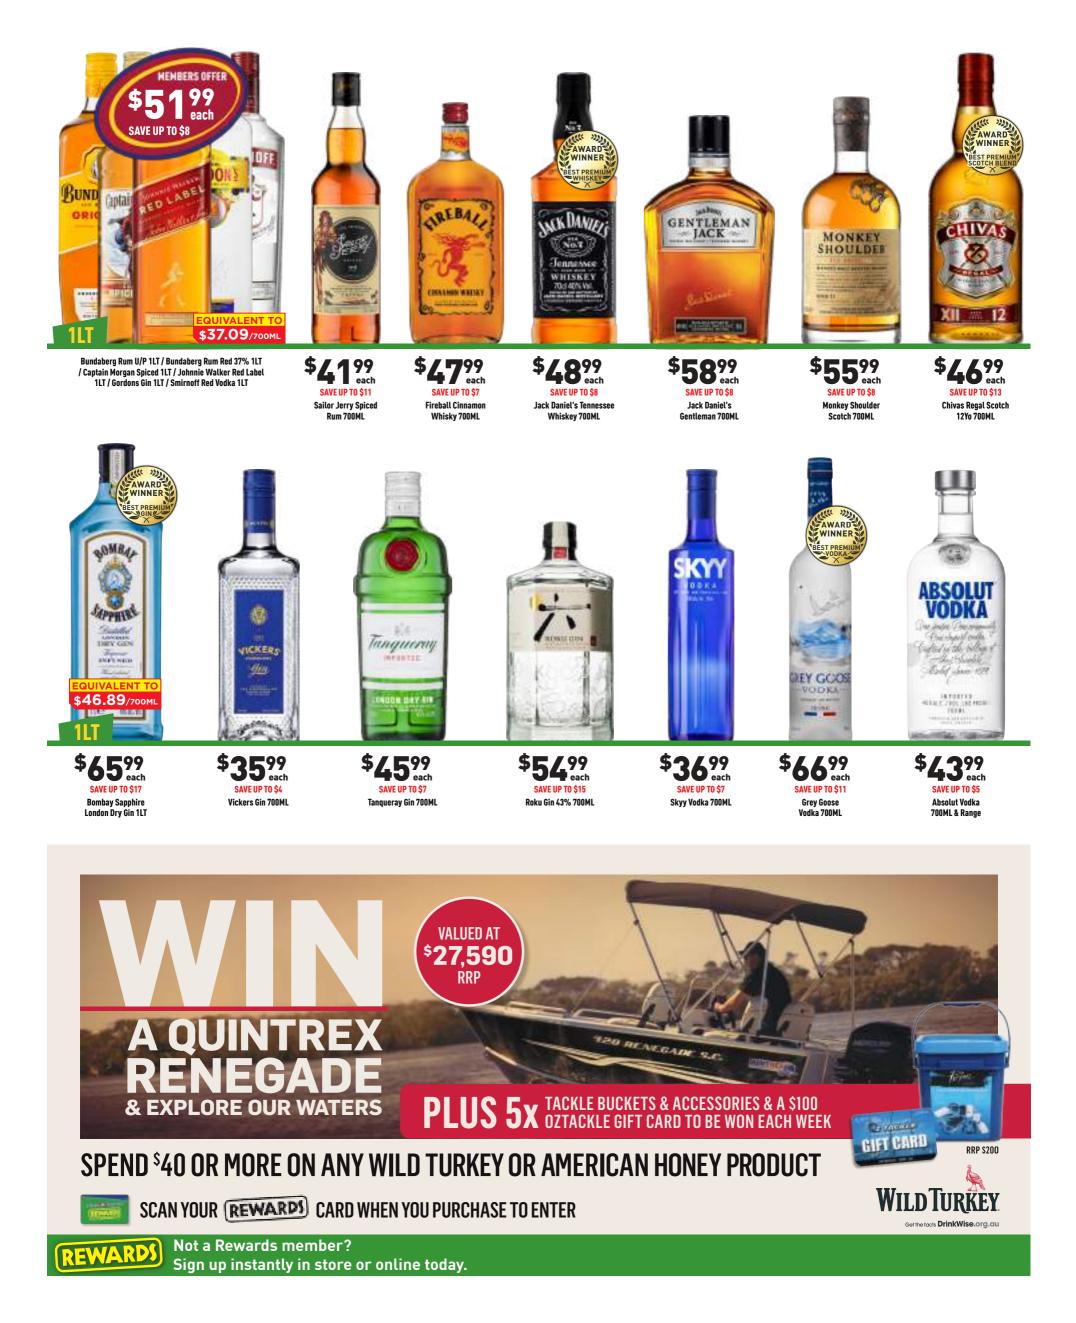

SPECIALS AVAILABLE FROM WEDNESDAY 23 MARCH TO TUESDAY 3 MAY. WHILE STOCKS LAST.

Not a Rewards member? Sign up instantly in store or online today.

Atmata Organic Rose 750ML & Range

<text>

Get the facts DrinkWise.org.au