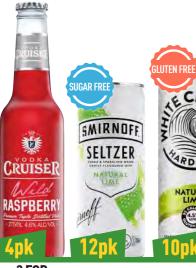

## **GO ALL-NATURAL FLAVOURS FOR A NATURAL WONDER**

Drink Wise, org.au

2 FOR SAVE UP TO \$8 Cruiser Vodka &

Raspberry Bottle 4X275ML & Range

4477 12pk SAVE UP TO \$10 Smirnoff Seltzer Mixed Can 12x250ML

SAVE UP TO \$5 White Claw Variety Pack 10x330ML