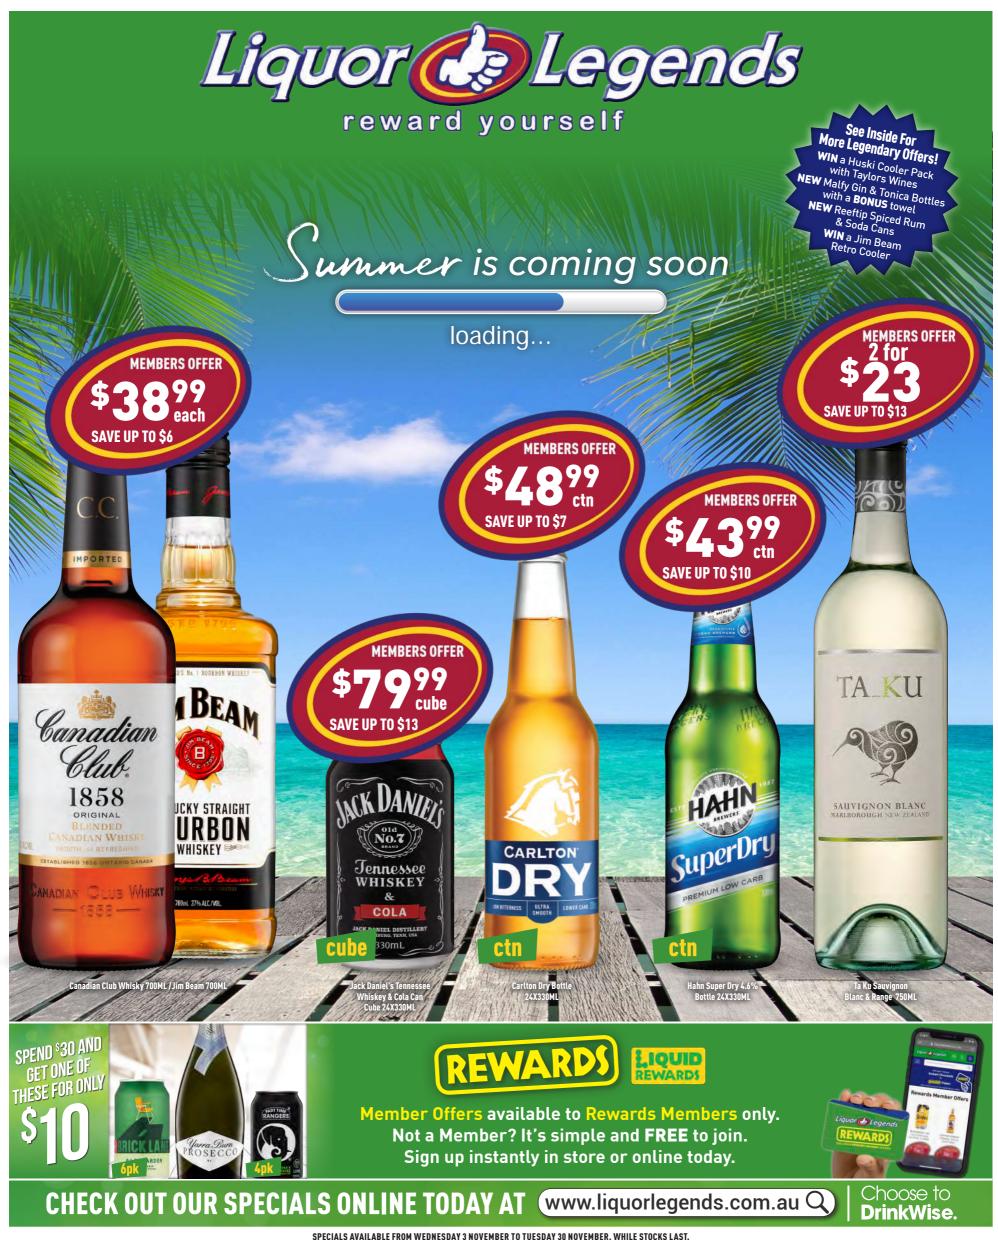

**Temple** Bruer Wines

Certified Organic Preservative Free Carbon Neutral Vegan Friendly





reservative Free Pinot Noir 750ML & Range









**Brands Laira** Barrelman Chardonnay 750ML & Range



**\$9**99 each SAVE UP TO \$5 Upside Down Sauvignon Blanc



Shaw Family Vinters Pinot Gris 750ML & Range



Jacobs Creek Le



lighter in alcohol\*

## [yellow tail]® PURE BRIGHT

calories or less per serve

100% great taste

**ADD A SPLASH OF YELLOW** 

\*Compared to [yellow tail] Sauvignon Blanc, Chardonnay, and Bubbles.

Yellowtail Pure Bright Brut / Yellowtail Pure

Bright Sauvignon Blanc











McGuigan Single Batch Pinot Noir 750ML & Range

Instagram for exclusive offers!



Peter Lehmann Portrait Shiraz 750ML & Range



St Hallett Black Clay Shiraz 750ML



St Huberts Stag Shi