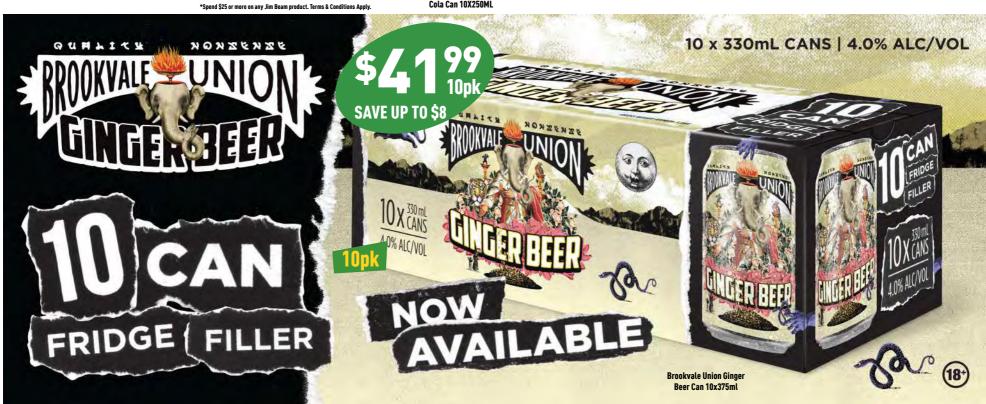

## Beer of the

**Reward yourself to** something special, or give your secret Santa something they will actually enjoy!

2099 10pk SAVE UP TO \$5

Strongbow Lower Carb Can 10X375ML / Strongbow Classic Apple Can 10X375ML