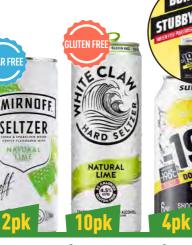

## **GO ALL-NATURAL FLAVOURS FOR A NATURAL WONDER**

Drink Wise, org.au

2 FOR SAVE UP TO \$8 Cruiser Vodka &

Raspberry Bottle 4X275ML & Range

4477 12pk SAVE UP TO \$10 Smirnoff Seltzer Mixed Can 12x250ML

SAVE UP TO \$5 White Claw Variety Pack 10x330ML