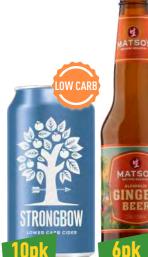

## Beer of the

**Reward yourself to** something special, or give your secret Santa something they will actually enjoy!

2099 10pk SAVE UP TO \$5

Strongbow Lower Carb Can 10X375ML / Strongbow Classic Apple Can 10X375ML

2 FOR \$**49**99 SAVE UP TO \$10

**Matsos Ginger Beer** Bottle 6X330ML / Matsos Lower Sugar Ginger Beer Can 6x330ML

SAVE UP TO \$2

**Pirate Life South** Coast Pale Ale Can 4X355ML SAVE UP TO \$4

Little Creatures Pacific Ale 16X375ML