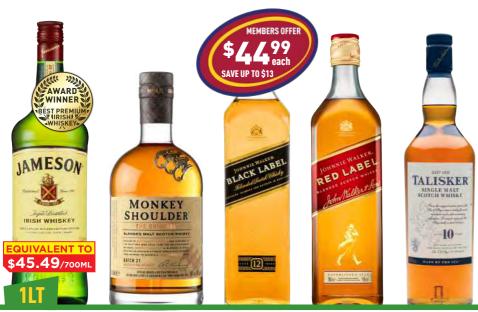

Whiskey 1LT

\$5499 each Monkey Shoulder Scotch 700ML

Johnnie Walker Black Label 12Yo 700ML

Johnnie Walker Red Label 700ML

\$8099 each SAVE UP TO \$13 Talisker Single Malt 10Yo 700ML

RTD FOUR PACKS AVAILABLE NOW