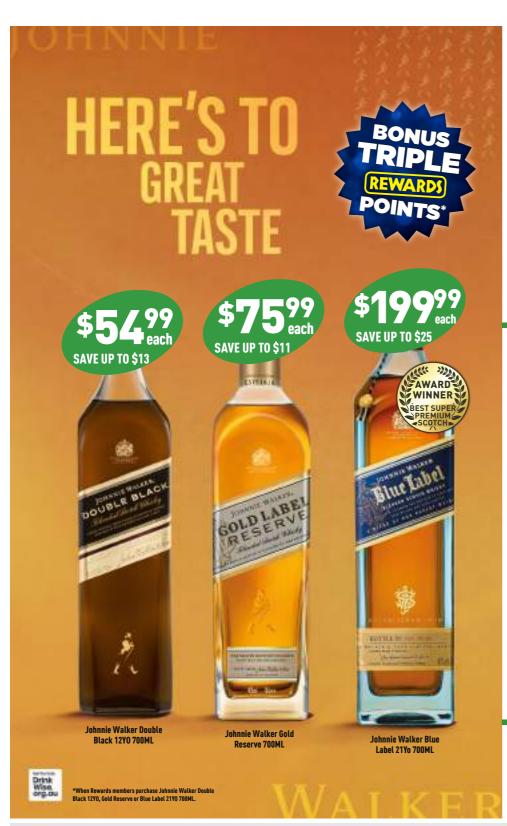

to be won: 15,000 Liquor Legends Rewards Points (\$150ea). Total prize pool \$4,200. See liquorlegends.com.au website for full conditions incl. entry method, competition period, privacy statement, and winners from 4/6/21. Promoter: Accolade Wines Australia Limited (ABN 86 008 273 907), Reynell Rd, Reynella SA 5161. Enjoy wine responsibly.



Not a Rewards member? Sign up instantly in store or online today.





Devils Corner Pinot Noir 750ML / Devils Corner Sparkling 750ML

\$899 each SAVE UP TO \$2 Yellowtail Cabernet Sauvignon 750ML & Range

\$699 each SAVE UP TO \$1 De Bortoli Sacred Hill Shiraz 750ML & Range

\$1799 each Grant Burge Miamba Shiraz 750ML & Range

Grant Burge 5th **Generation Shiraz** 750ML & Range







Like & follow us on Facebook & Instagram for exclusive offers!













Captain Morgan Spiced 700ML / Bundaberg Rum U/P 700ML / Bundaberg Rum Red 37% 700ML / Gordons Gin 700ML **Bundaberg Rum** 

Spiced 700ML

Kraken Spiced Rum 700ML

Wild Turkey American Honey Liqueur 700ML & Range







Glenfiddich Malt

**Twenty Third Street** 

Tanqueray Gin 1L

Beefeater Pink

DISCOVER YOUR WHISKY

## IN4WINS UBR

\$250 GIFT CARD

BUY A BOTTLE OF SINGLETON, TALISKER, DALWHINNIE, OBAN, LAGAVULIN, CARDHU, CAOL ILA, GLENKINCHIE, MORTLACH, CRAGGANMORE OR COPPER DOG.



- UPLOAD YOUR RECEIPT



(®) FRUITY



Conditions apply, see www.winakubra.com.au Starts 1/5/21. Ends 11:59pm AEST 31/5/21, or once 3200 entries received. AU res. 18+ only. Limit 1 entry per purchase and 1 per person per day. Retain receipt/s. Instant Prizes: 800 x \$250 Akubra vouchers. Promoter is