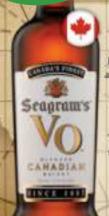

SEAGRAMS VO CANADIAN WHISKY 700ML

Blended with whiskies god for at least 6 years, this delectable drop has clean and citrussy aromas, sweet tones of apricot and honey Tasting a warm hint of spice and toffee with a. lingering fresh finish.