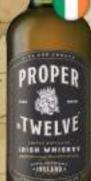

### PROPER TWELVE IRISH WHISKEY 700ML

Co-founded by Connor McGregor, this whiskey is an ultra-smooth blend of golden grain and single malt with hints of vanilla, horey and toasted wood for a rich complexity.