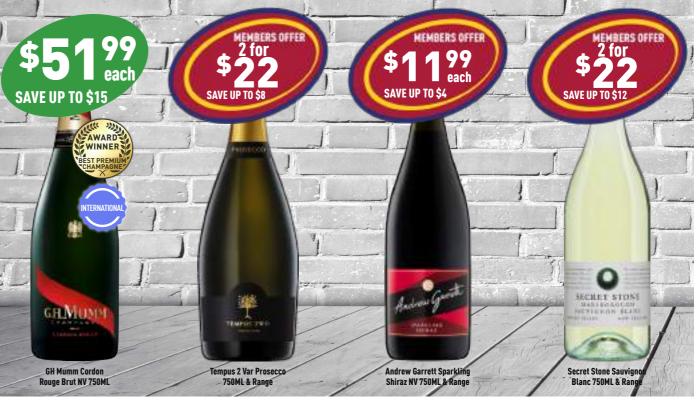

Mumm Marlborough NV 750ML

Giesen Sauvignon Blanc 750ML &

SAVE UP TO \$4 Lindeman's Early **Hary Semillon** Sauvignon Blanc 750ML & Range

699 each SAVE UP TO \$6 Bleasdale Ah Pinot Gris 750ML

**Pikes Clare** 750ML & Rang

De Bortoli Cabernet Merlot Cask 4LT & Range

SHARE A MEMORY WITH MUM

WIN \$150 IN POINTS!

Buy any Grant Burge wine and scan your rewards card to be in the draw!

\*18+ AU residents only (excl. TAS/WA), who are/become a Liquor Legends Rewards program member & hold a valid membership card. 28 prizes to be won: 15,000 Liquor Legends Rewards Points (\$150ea). Total prize pool \$4,200. See liquorlegends.com.au website for full conditions incl. entry method, competition period, privacy statement, and winners from 4/6/21. Promoter: Accolade Wines Australia Limited (ABN 86 008 273 907), Reynell Rd, Reynella SA 5161. Enjoy wine responsibly.

Not a Rewards member? Sign up instantly in store or online today.

Devils Corner Pinot Noir 750ML / Devils Corner Sparkling 750ML

\$899 each SAVE UP TO \$2 Yellowtail Cabernet Sauvignon 750ML & Range

\$699 each SAVE UP TO \$1 De Bortoli Sacred Hill Shiraz 750ML & Range