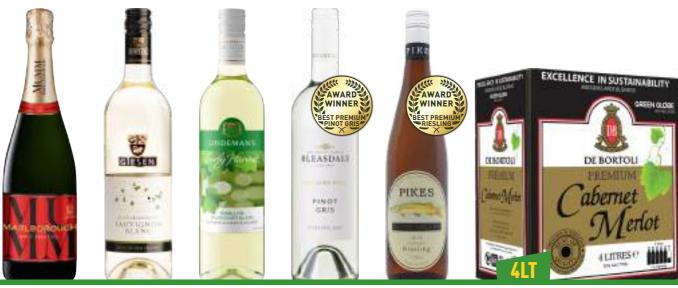

Mumm Marlborough NV 750ML

Giesen Sauvignon Blanc 750ML &

SAVE UP TO \$4 Lindeman's Early **Hary Semillon** Sauvignon Blanc 750ML & Range

699 each SAVE UP TO \$6 Bleasdale Ah Pinot Gris 750ML

**Pikes Clare** 750ML & Rang

De Bortoli Cabernet Merlot Cask 4LT & Range

SHARE A MEMORY WITH MUM

WIN \$150 IN POINTS!

Buy any Grant Burge wine and scan your rewards card to be in the draw!

\*18+ AU residents only (excl. TAS/WA), who are/become a Liquor Legends Rewards program member & hold a valid membership card. 28 prizes to be won: 15,000 Liquor Legends Rewards Points (\$150ea). Total prize pool \$4,200. See liquorlegends.com.au website for full conditions incl. entry method, competition period, privacy statement, and winners from 4/6/21. Promoter: Accolade Wines Australia Limited (ABN 86 008 273 907), Reynell Rd, Reynella SA 5161. Enjoy wine responsibly.